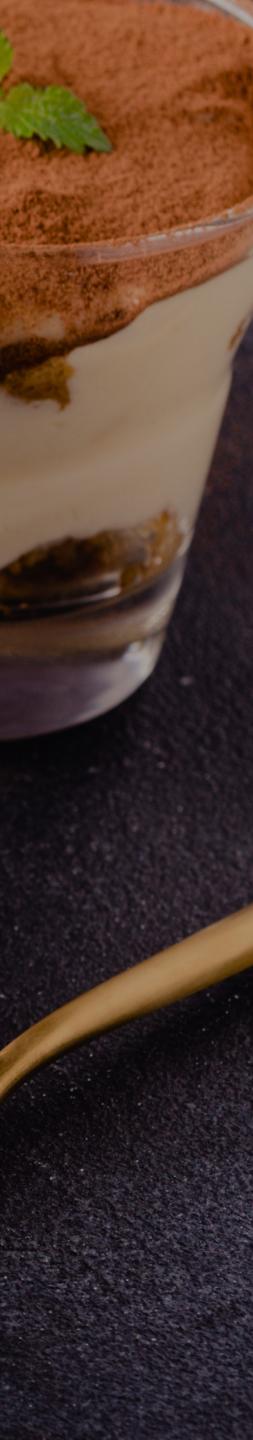

#### **TIRAMISU IN A CUP**

Lady finger biscuit, Creamy mascarpone cheese, coffee, cocoa powder.