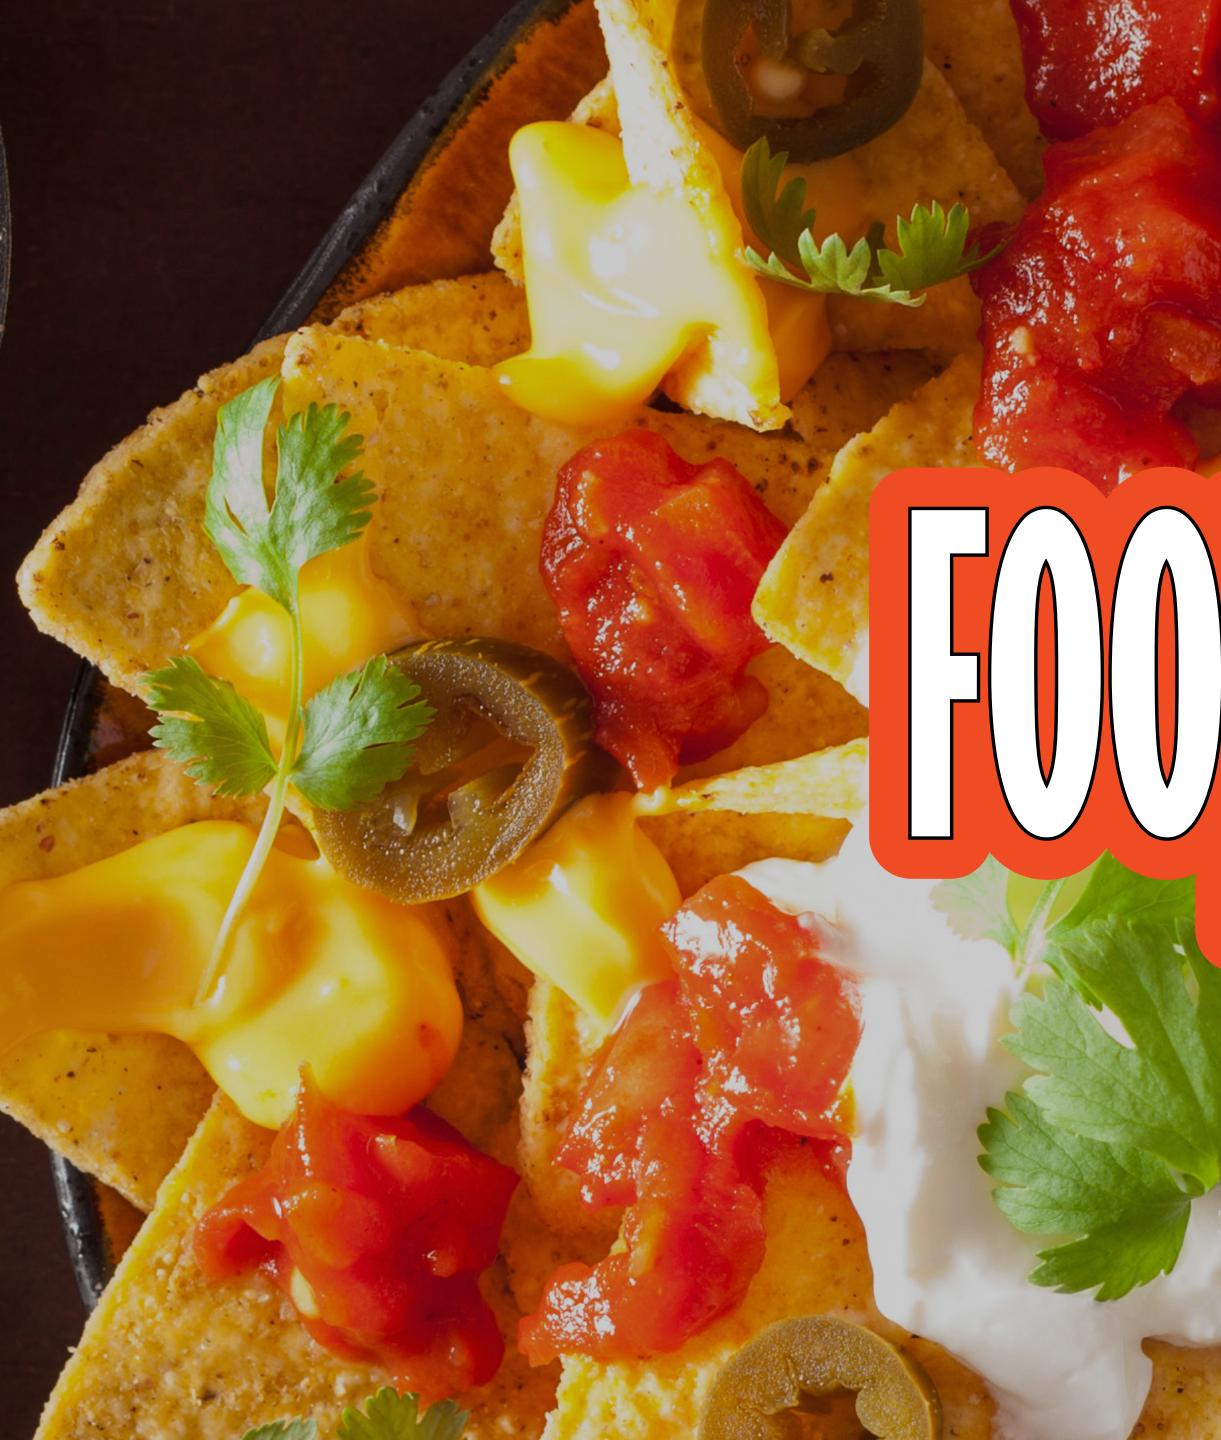

#### SCENE NACHOS

Crunchy corn tortilla chips, jalapeños, spices, and served with tomato salsa and melted cheese.