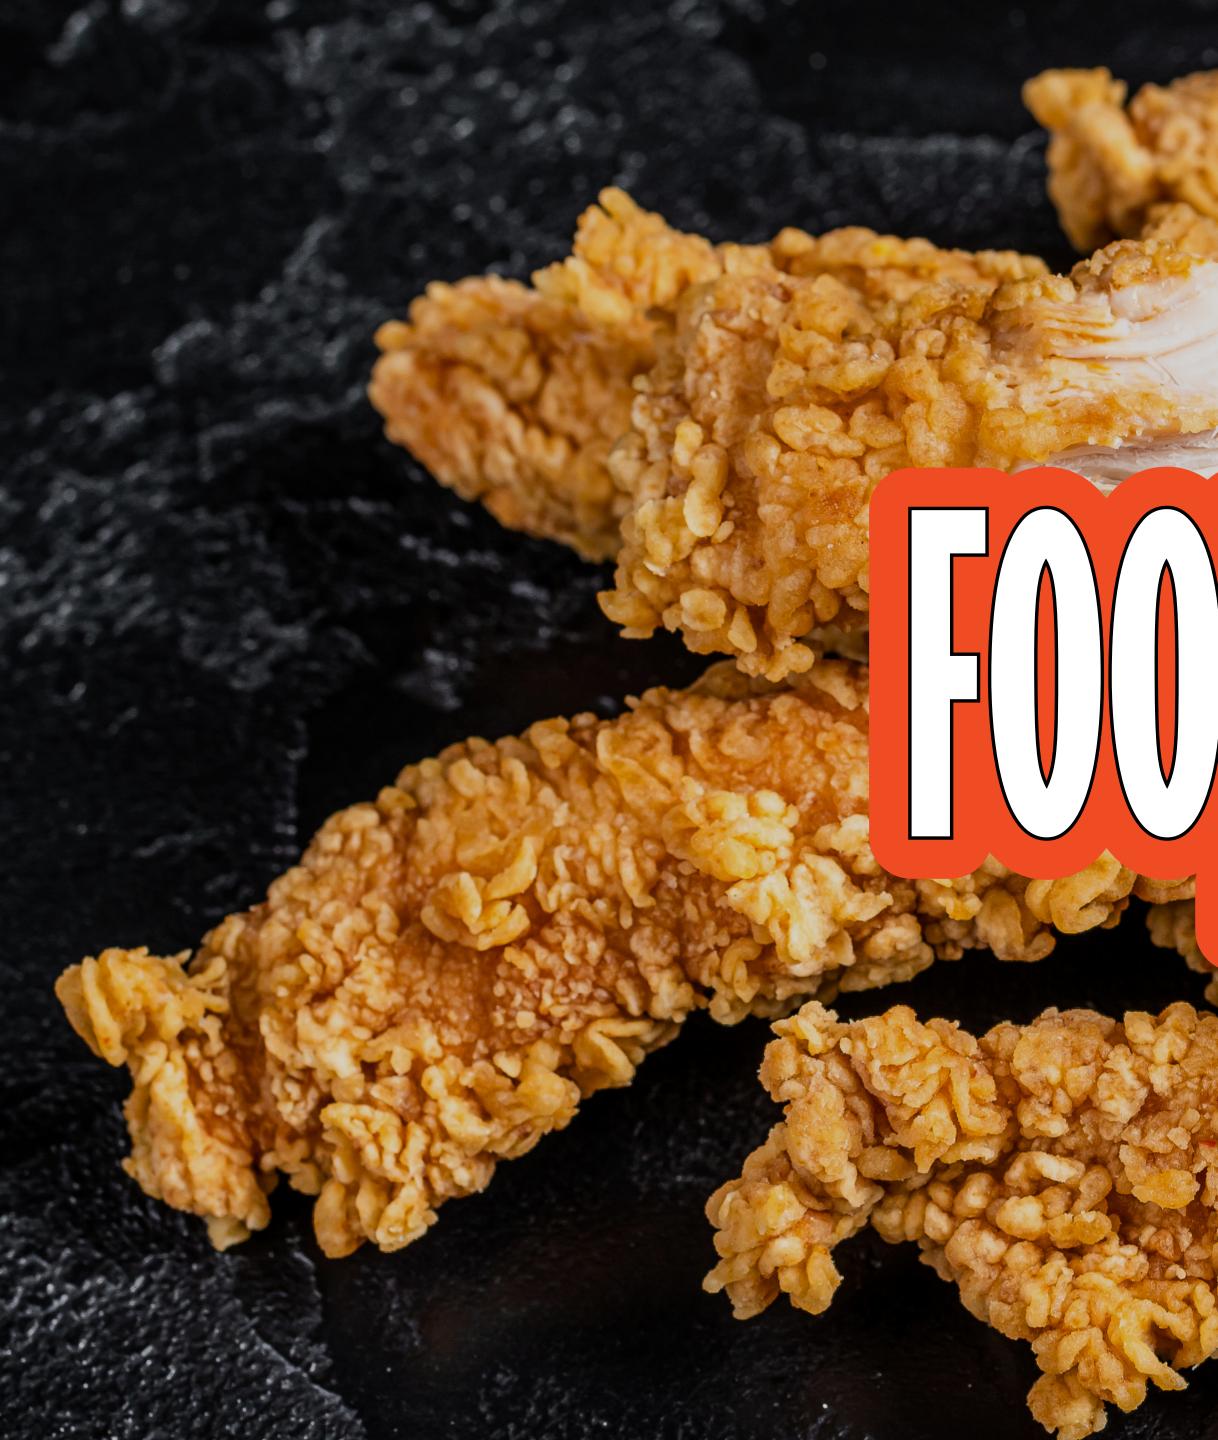

#### **CRISPY CHICKEN STRIPS [5 PCS]**

Golden, crunchy chicken strips served with a side of honey mustard sauce.

**140 EGP** 