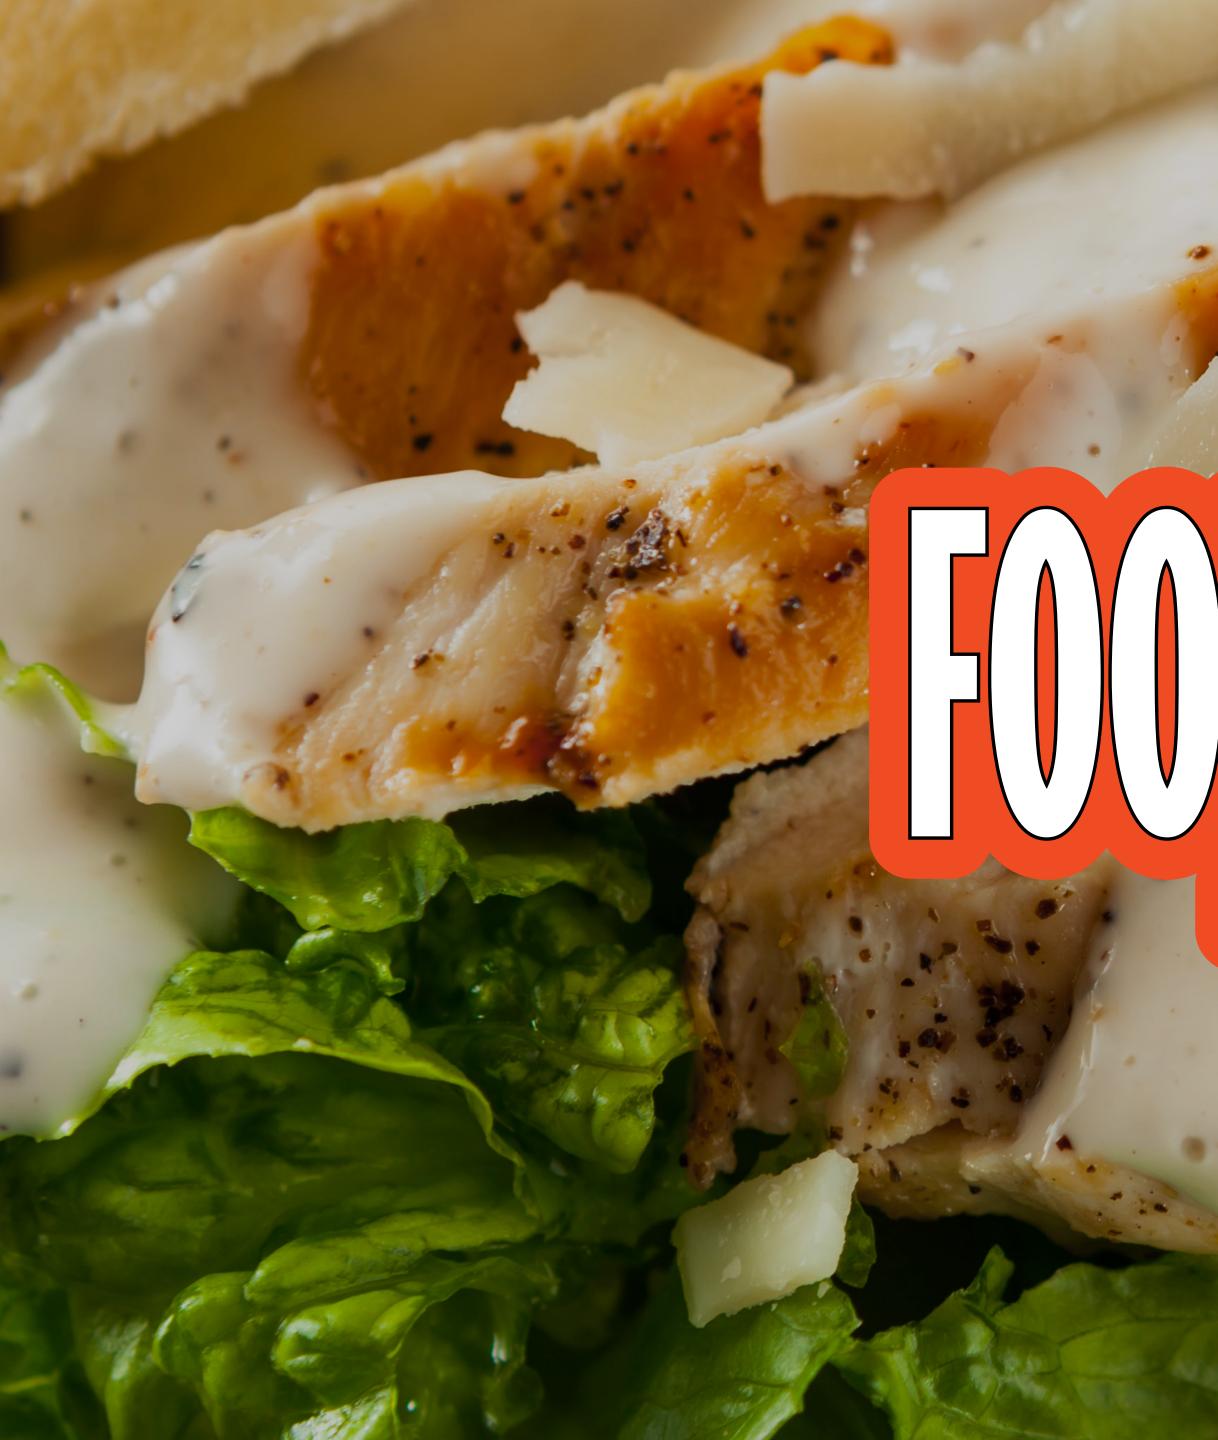

## **CLASSIC CHICKEN BURGER**

Golden crispy fried chicken breast topped with tomatoes, lettuce, pickles, cheddar cheese, and our special sauce.

### **SPICY CHICKEN BURGER**

Crispy fried chicken breast topped with pickles and a honey-infused Sriracha BBQ sauce.

#### **ORIGINAL BEEF BURGER**

Juicy beef patty topped with cheddar cheese, ripe tomatoes, onions, lettuce, pickles, and our signature sauce.

**200 EGP** 

**160 EGP** [100gm] **210 EGP** [150gm]