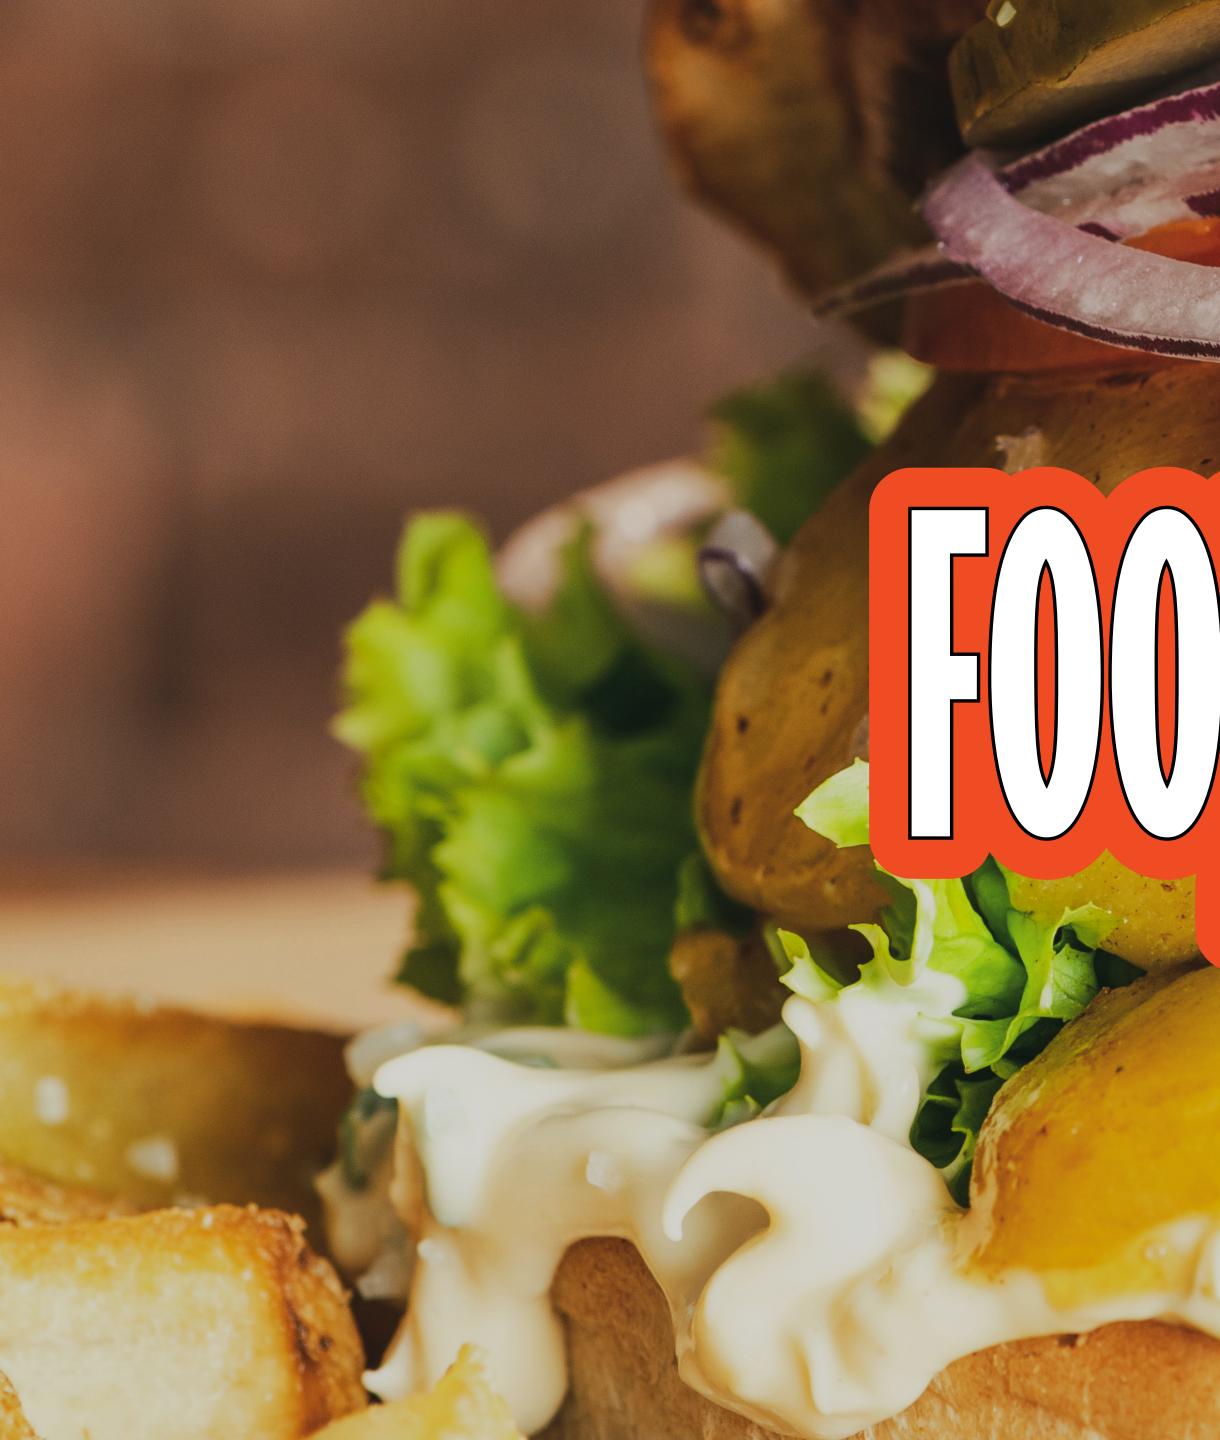

## **CLASSIC CHICKEN BURGER**

Golden crispy fried chicken breast topped with tomatoes, lettuce, pickles, cheddar cheese, and our special sauce.

### **SPICY CHICKEN BURGER**

Crispy fried chicken breast topped with pickles and a honey-infused Sriracha BBQ sauce.

#### **ORIGINAL BEEF BURGER**

Juicy beef patty topped with cheddar cheese, ripe tomatoes, onions, lettuce, pickles, and our signature sauce.

**200 EGP** 

**160 EGP** [100gm] **210 EGP** [150gm]