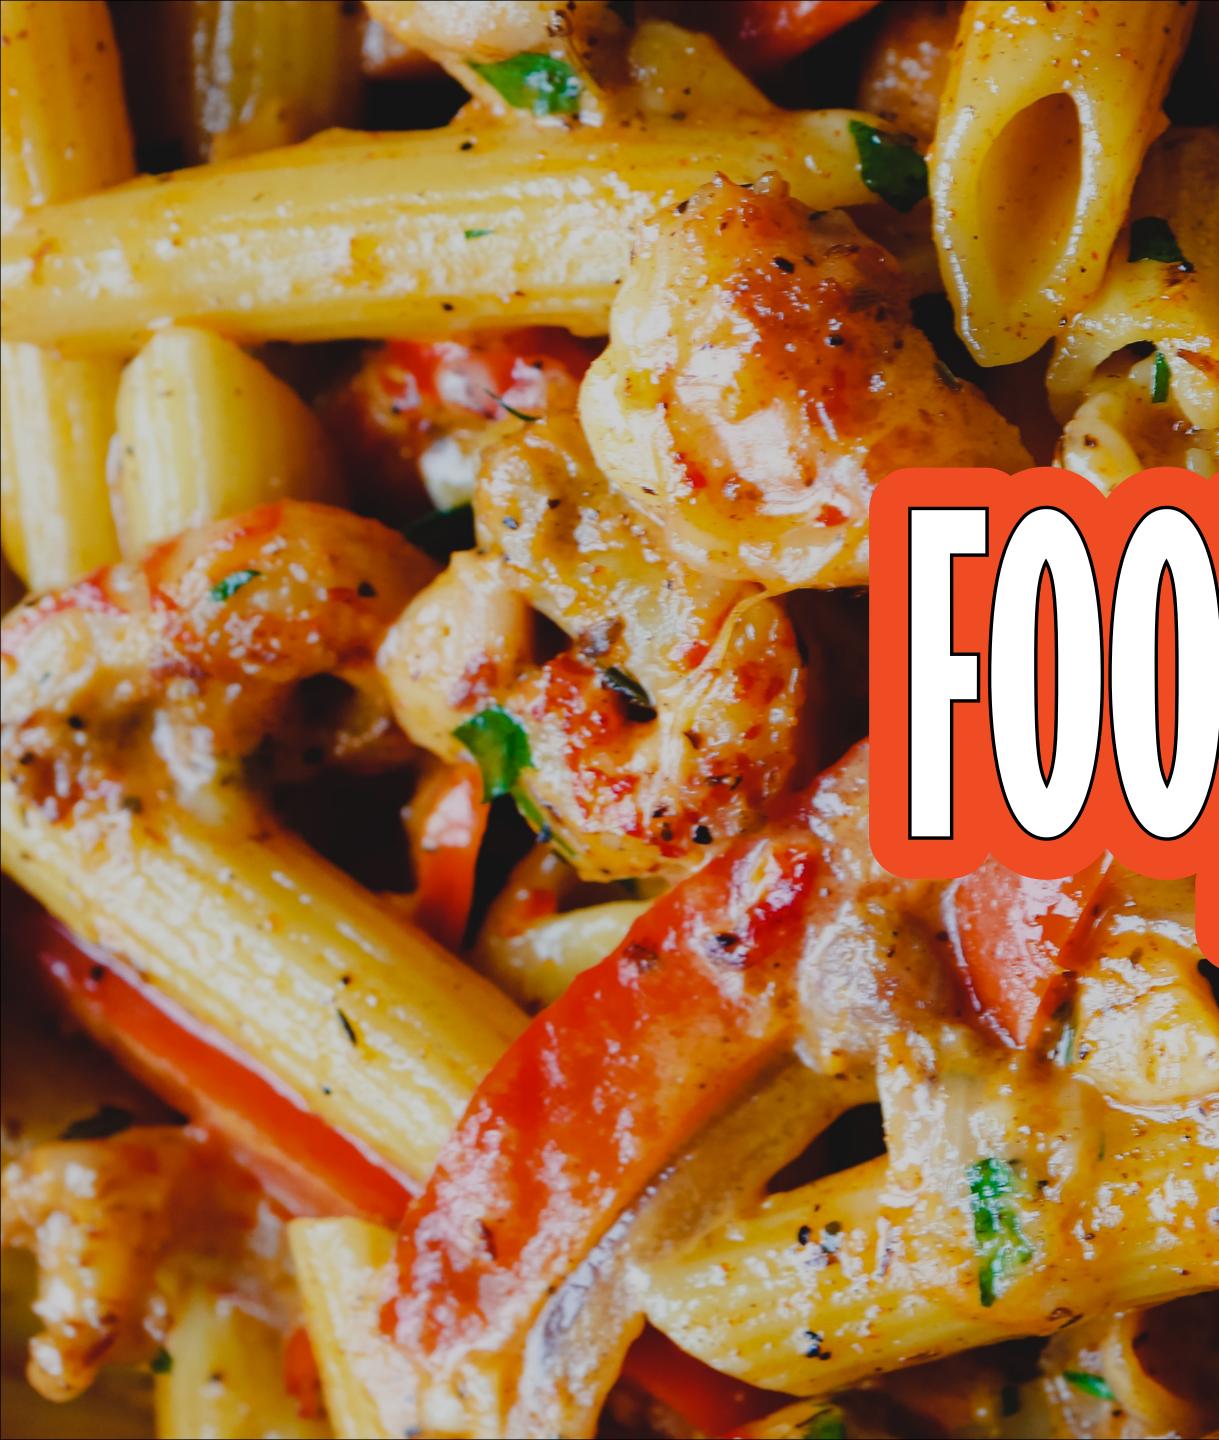

## PASTA

#### **PENNE ARABIATA** [200gm]

Penne pasta with tomato sauce, herbs, chili, topped with Parmesan cheese and fresh basil.

### **SPAGHETTI BOLOGNESE** [200gm]

Classic spaghetti in a hearty Bolognese sauce, with juicy cherry tomatoes and topped with Parmesan cheese and fresh basil.

### **CREAMY CHICKEN & MUSHROOM** [200gm]

Penne pasta in a creamy white sauce, grilled chicken and mushrooms, topped with Parmesan cheese and fresh basil.

**110 EGP** 

**160 EGP** 

**210 EGP** 

#### ALL PRICES ARE INCLUSIVE OF 14% VAT.