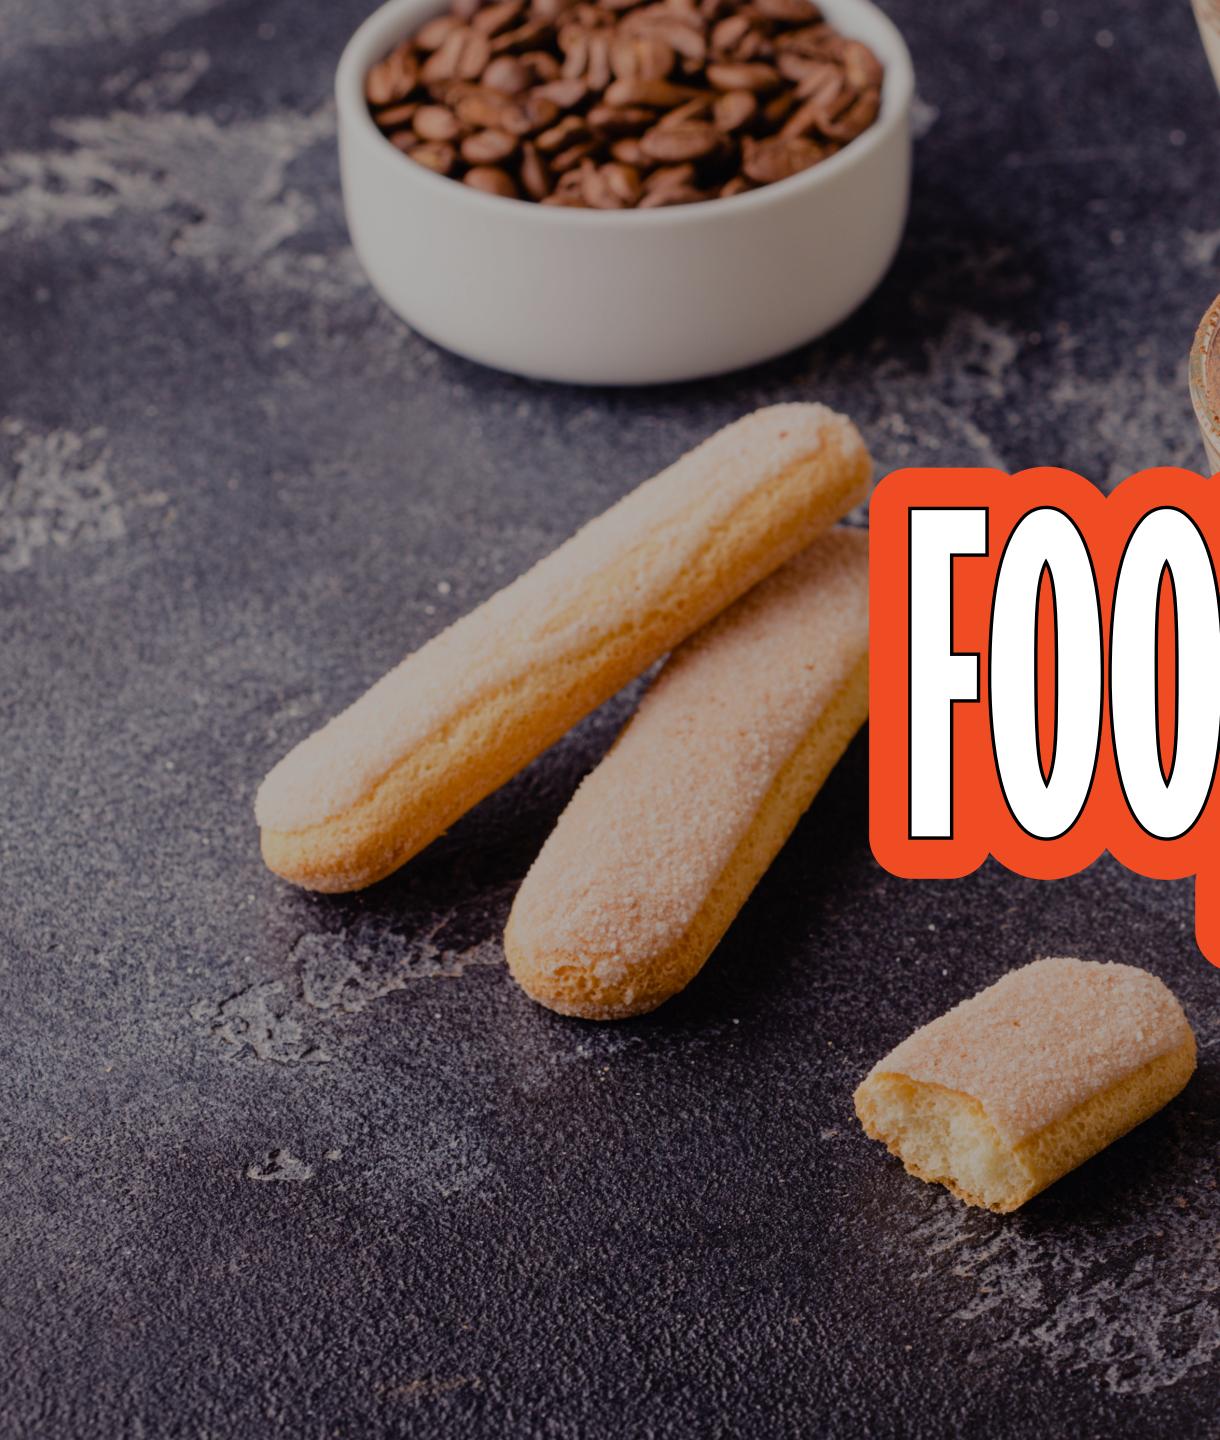

#### **TIRAMISU IN A CUP**

Lady finger biscuit, Creamy mascarpone cheese, coffee, cocoa powder.