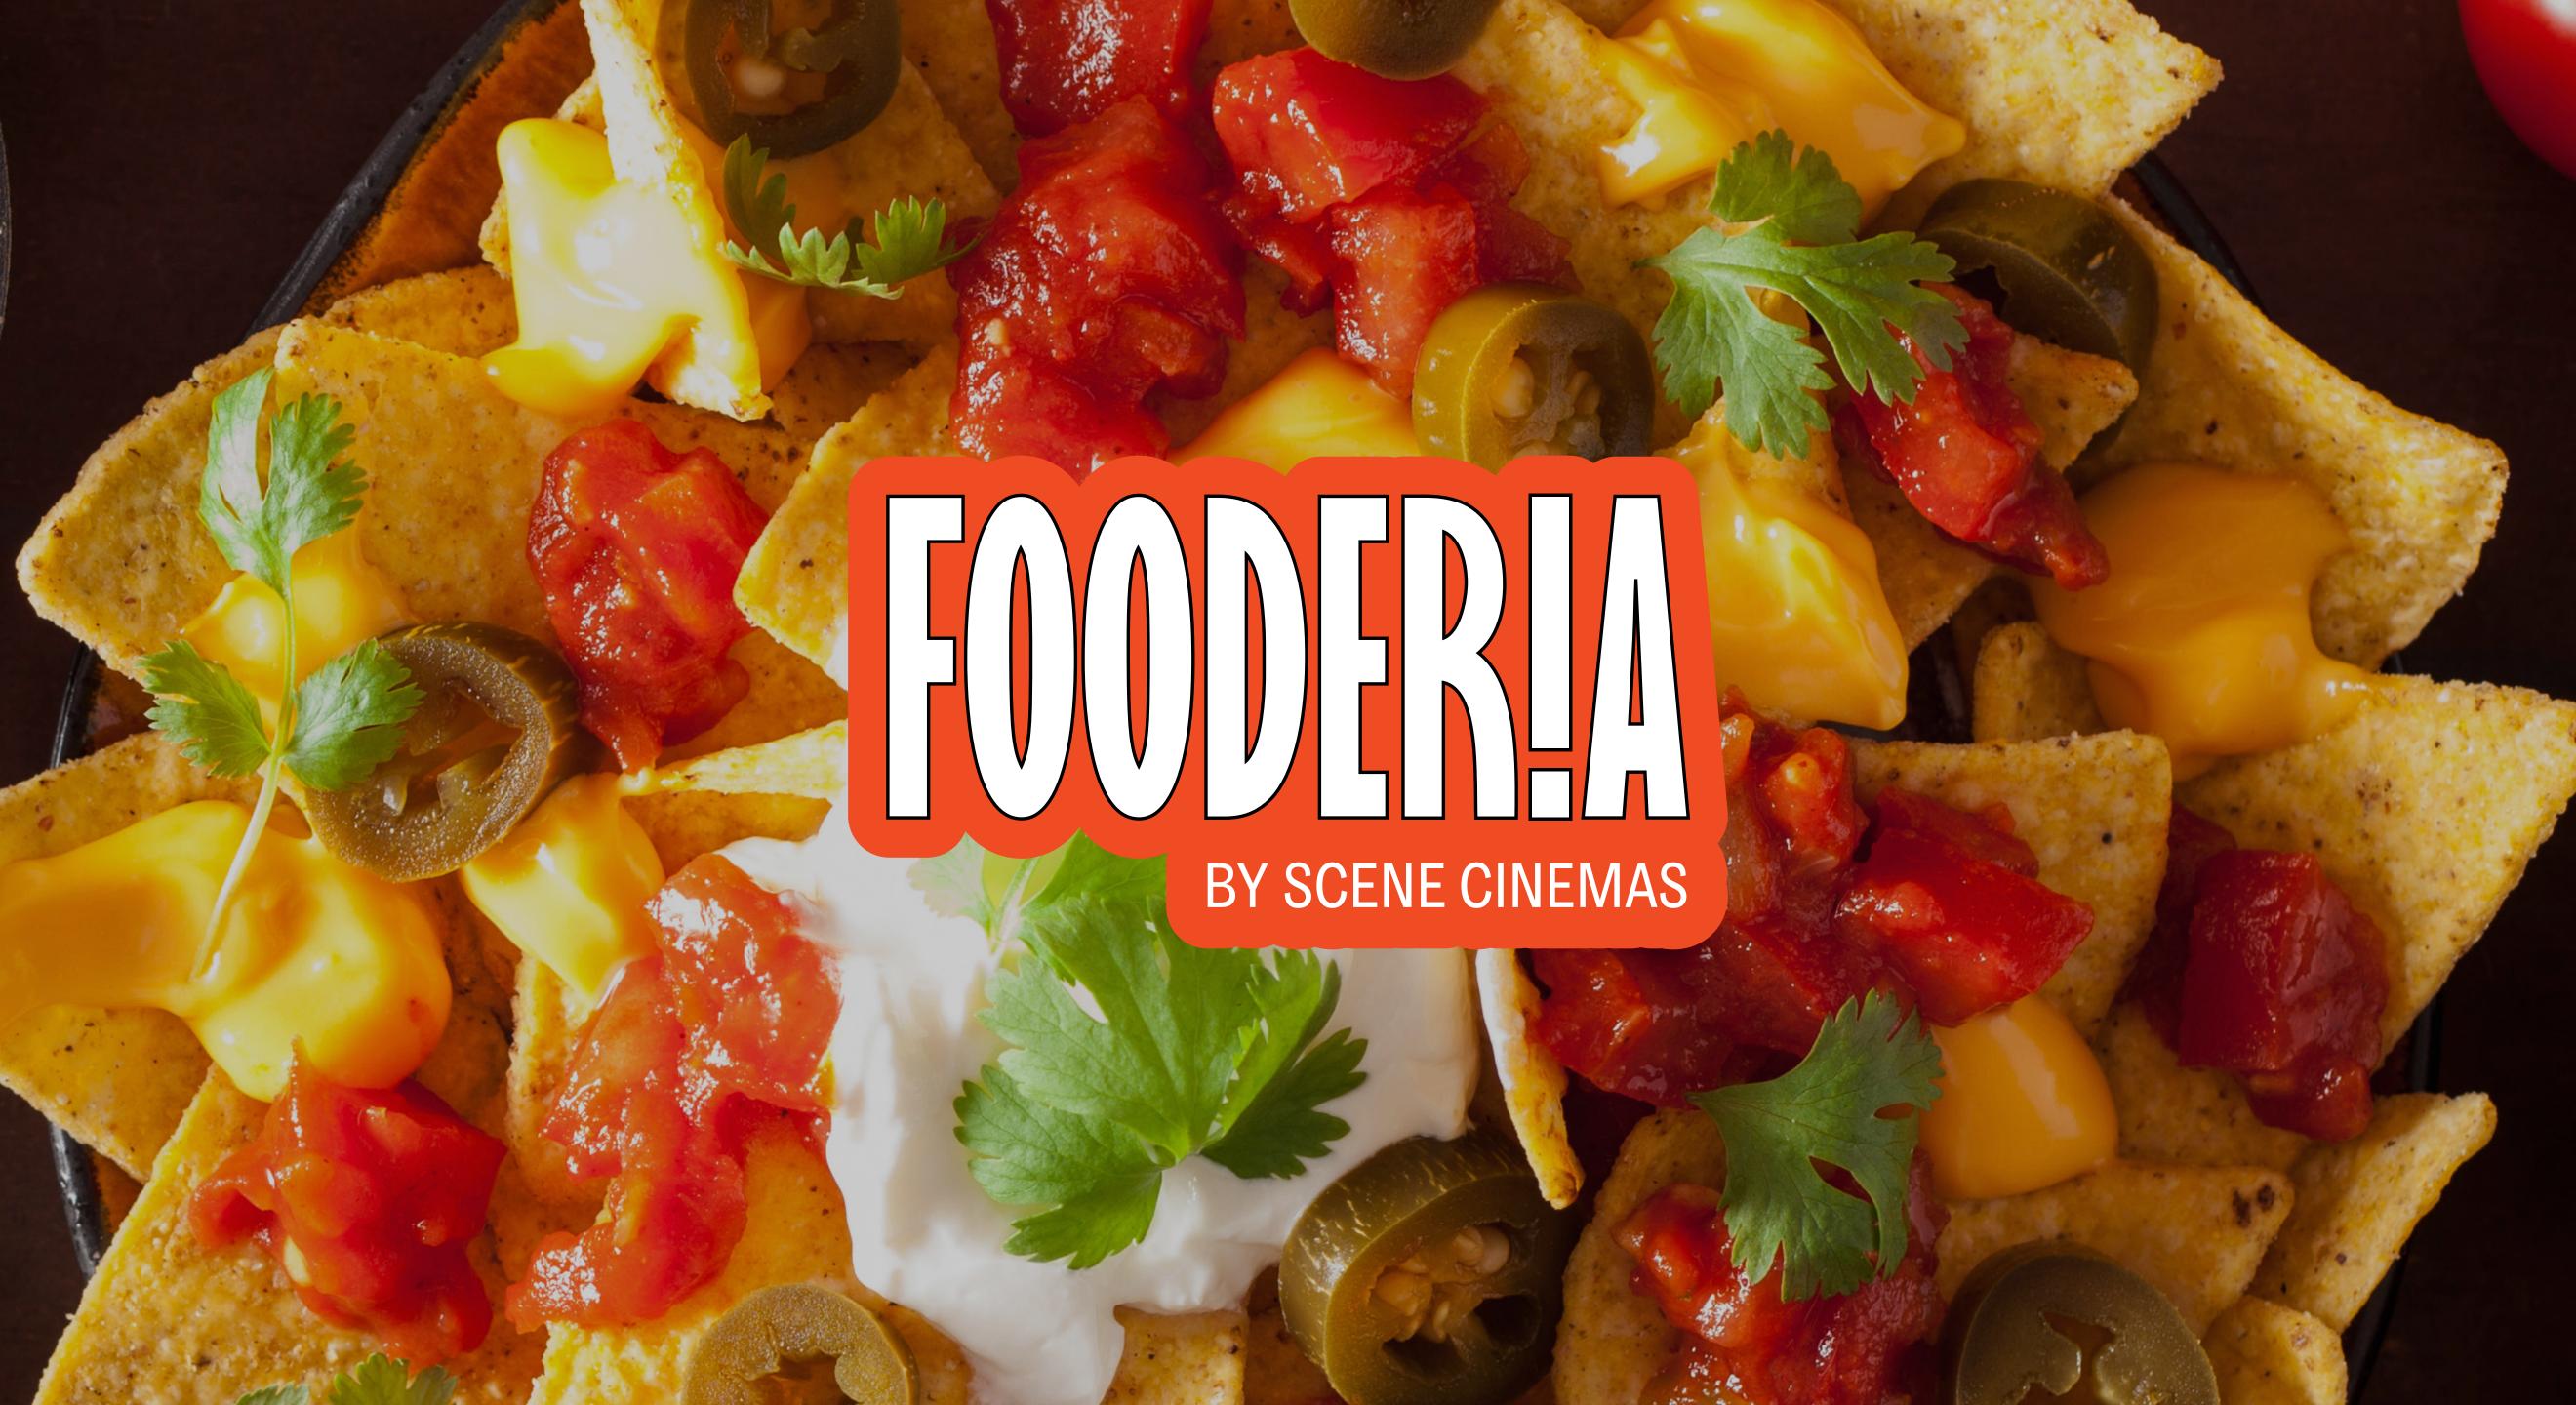

## STARTERS W

SCENE NACHOS

Crunchy corn tortilla chips, jalapeños, spices, and served with tomato salsa and melted cheese.

**CRUNCHY FRIES** 

Golden fries, aromatic spices, served with ketchup dip.

**120 EGP** 

#### LOADED NACHOS

Crispy corn tortilla chips, chili con carne, jalapeños and spices, topped with Cheddar cheese sauce with a side of nachos salsa.

190 EGP