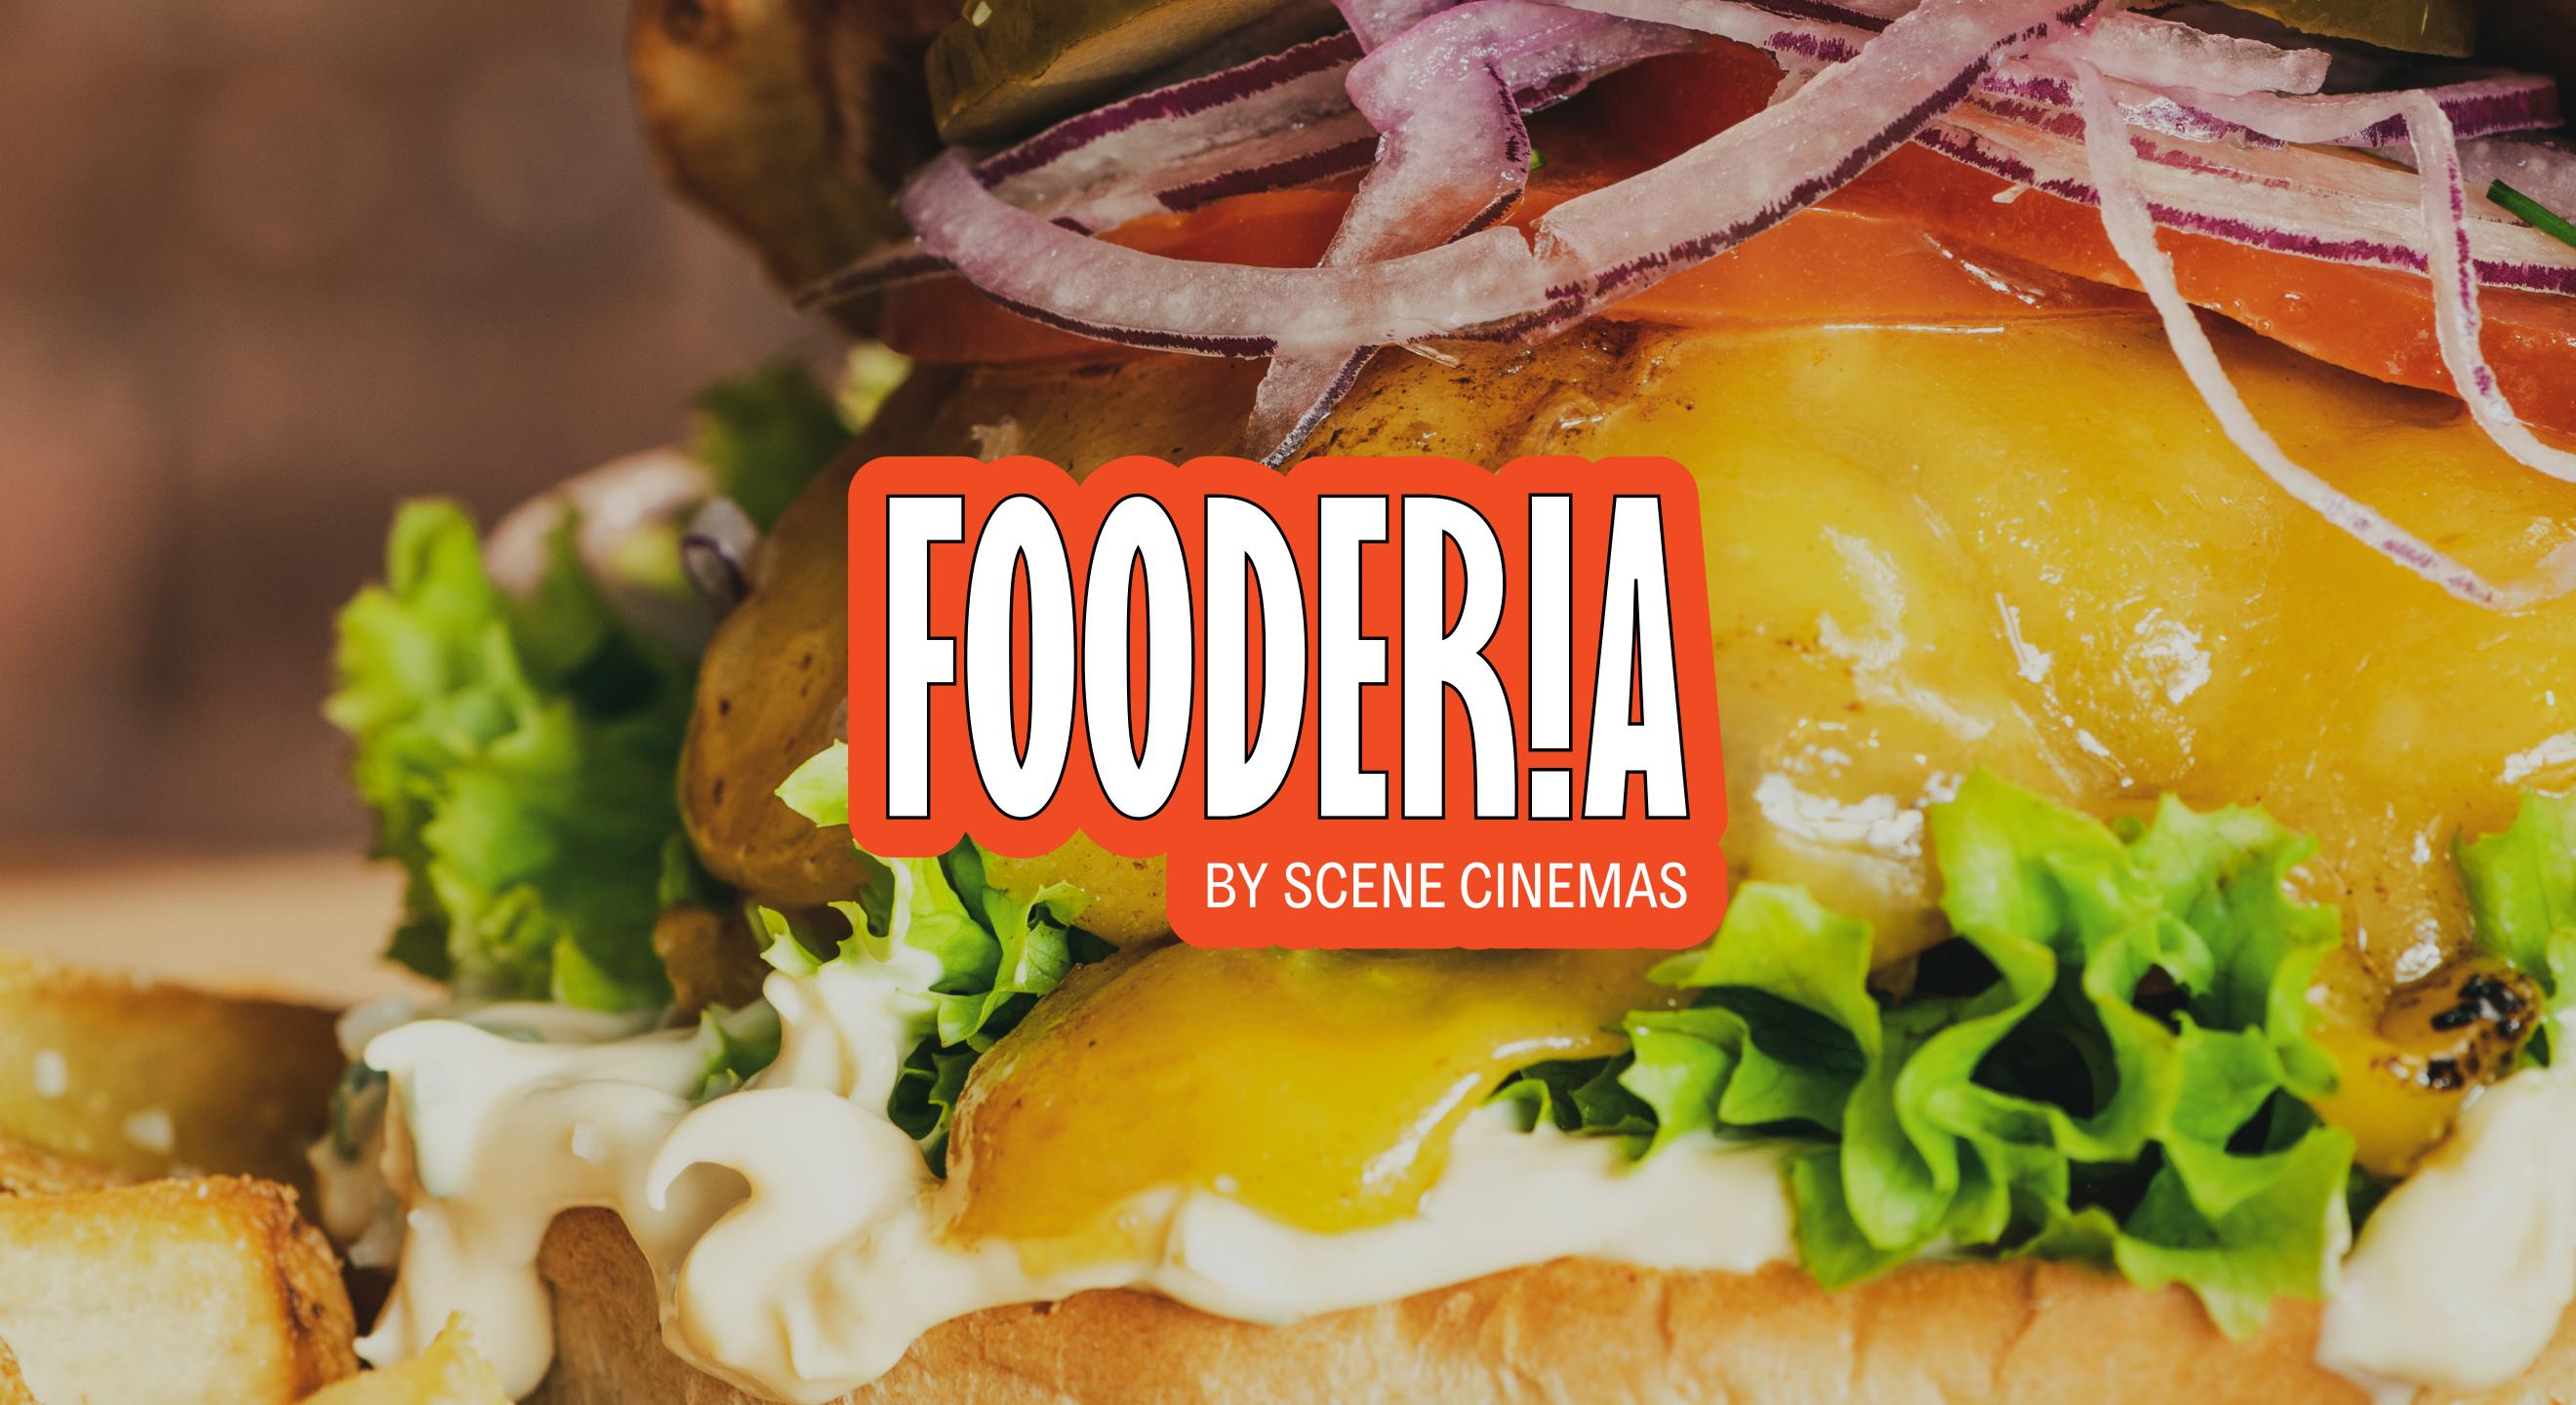

#### ORIGINAL BEEF BURGER

Juicy beef patty topped with cheddar cheese, ripe tomatoes, onions, lettuce, pickles, and our signature sauce.

**200 EGP** 

Homemade beef patty topped with signature sauce, cheddar cheese, sautéed peppers, and spicy jalapeños.

#### ULTIMATE HOT DOG

Hotdog in Vienna bread with fresh lettuce, BBQ mayo, classic ketchup and mustard topping.