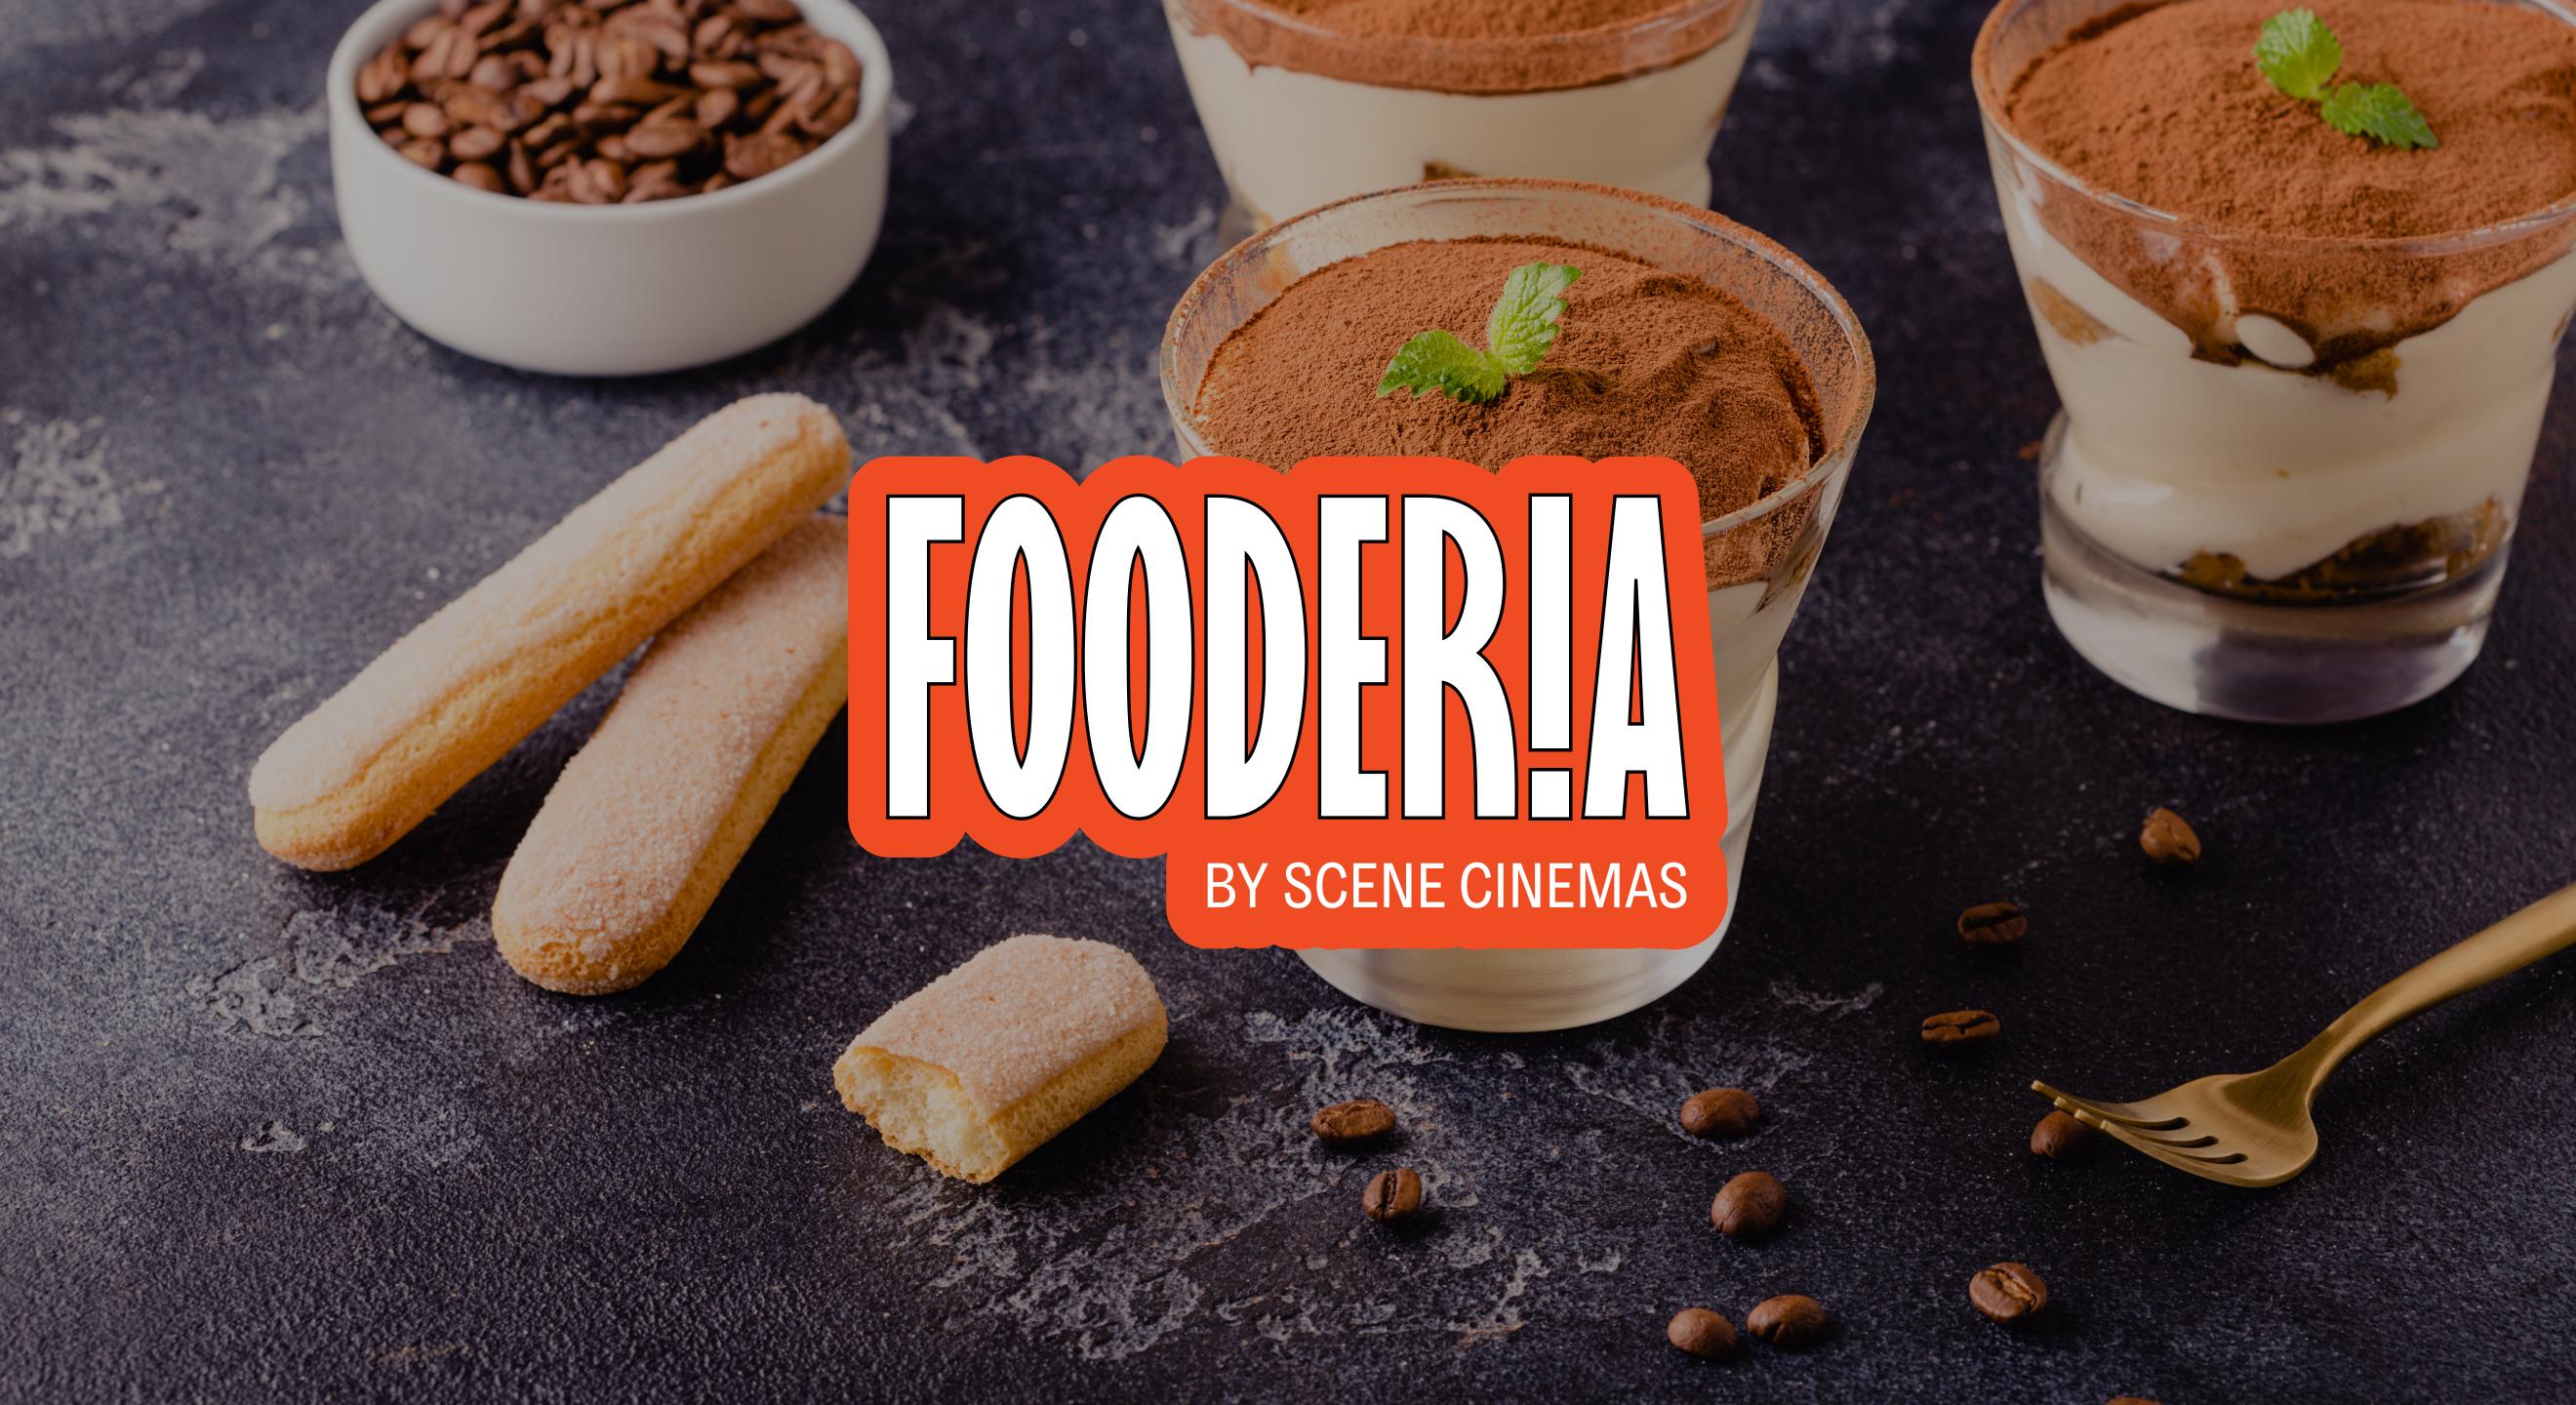

#### TIRAMISU IN A CUP

Lady finger biscuit, Creamy mascarpone cheese, coffee, cocoa powder.