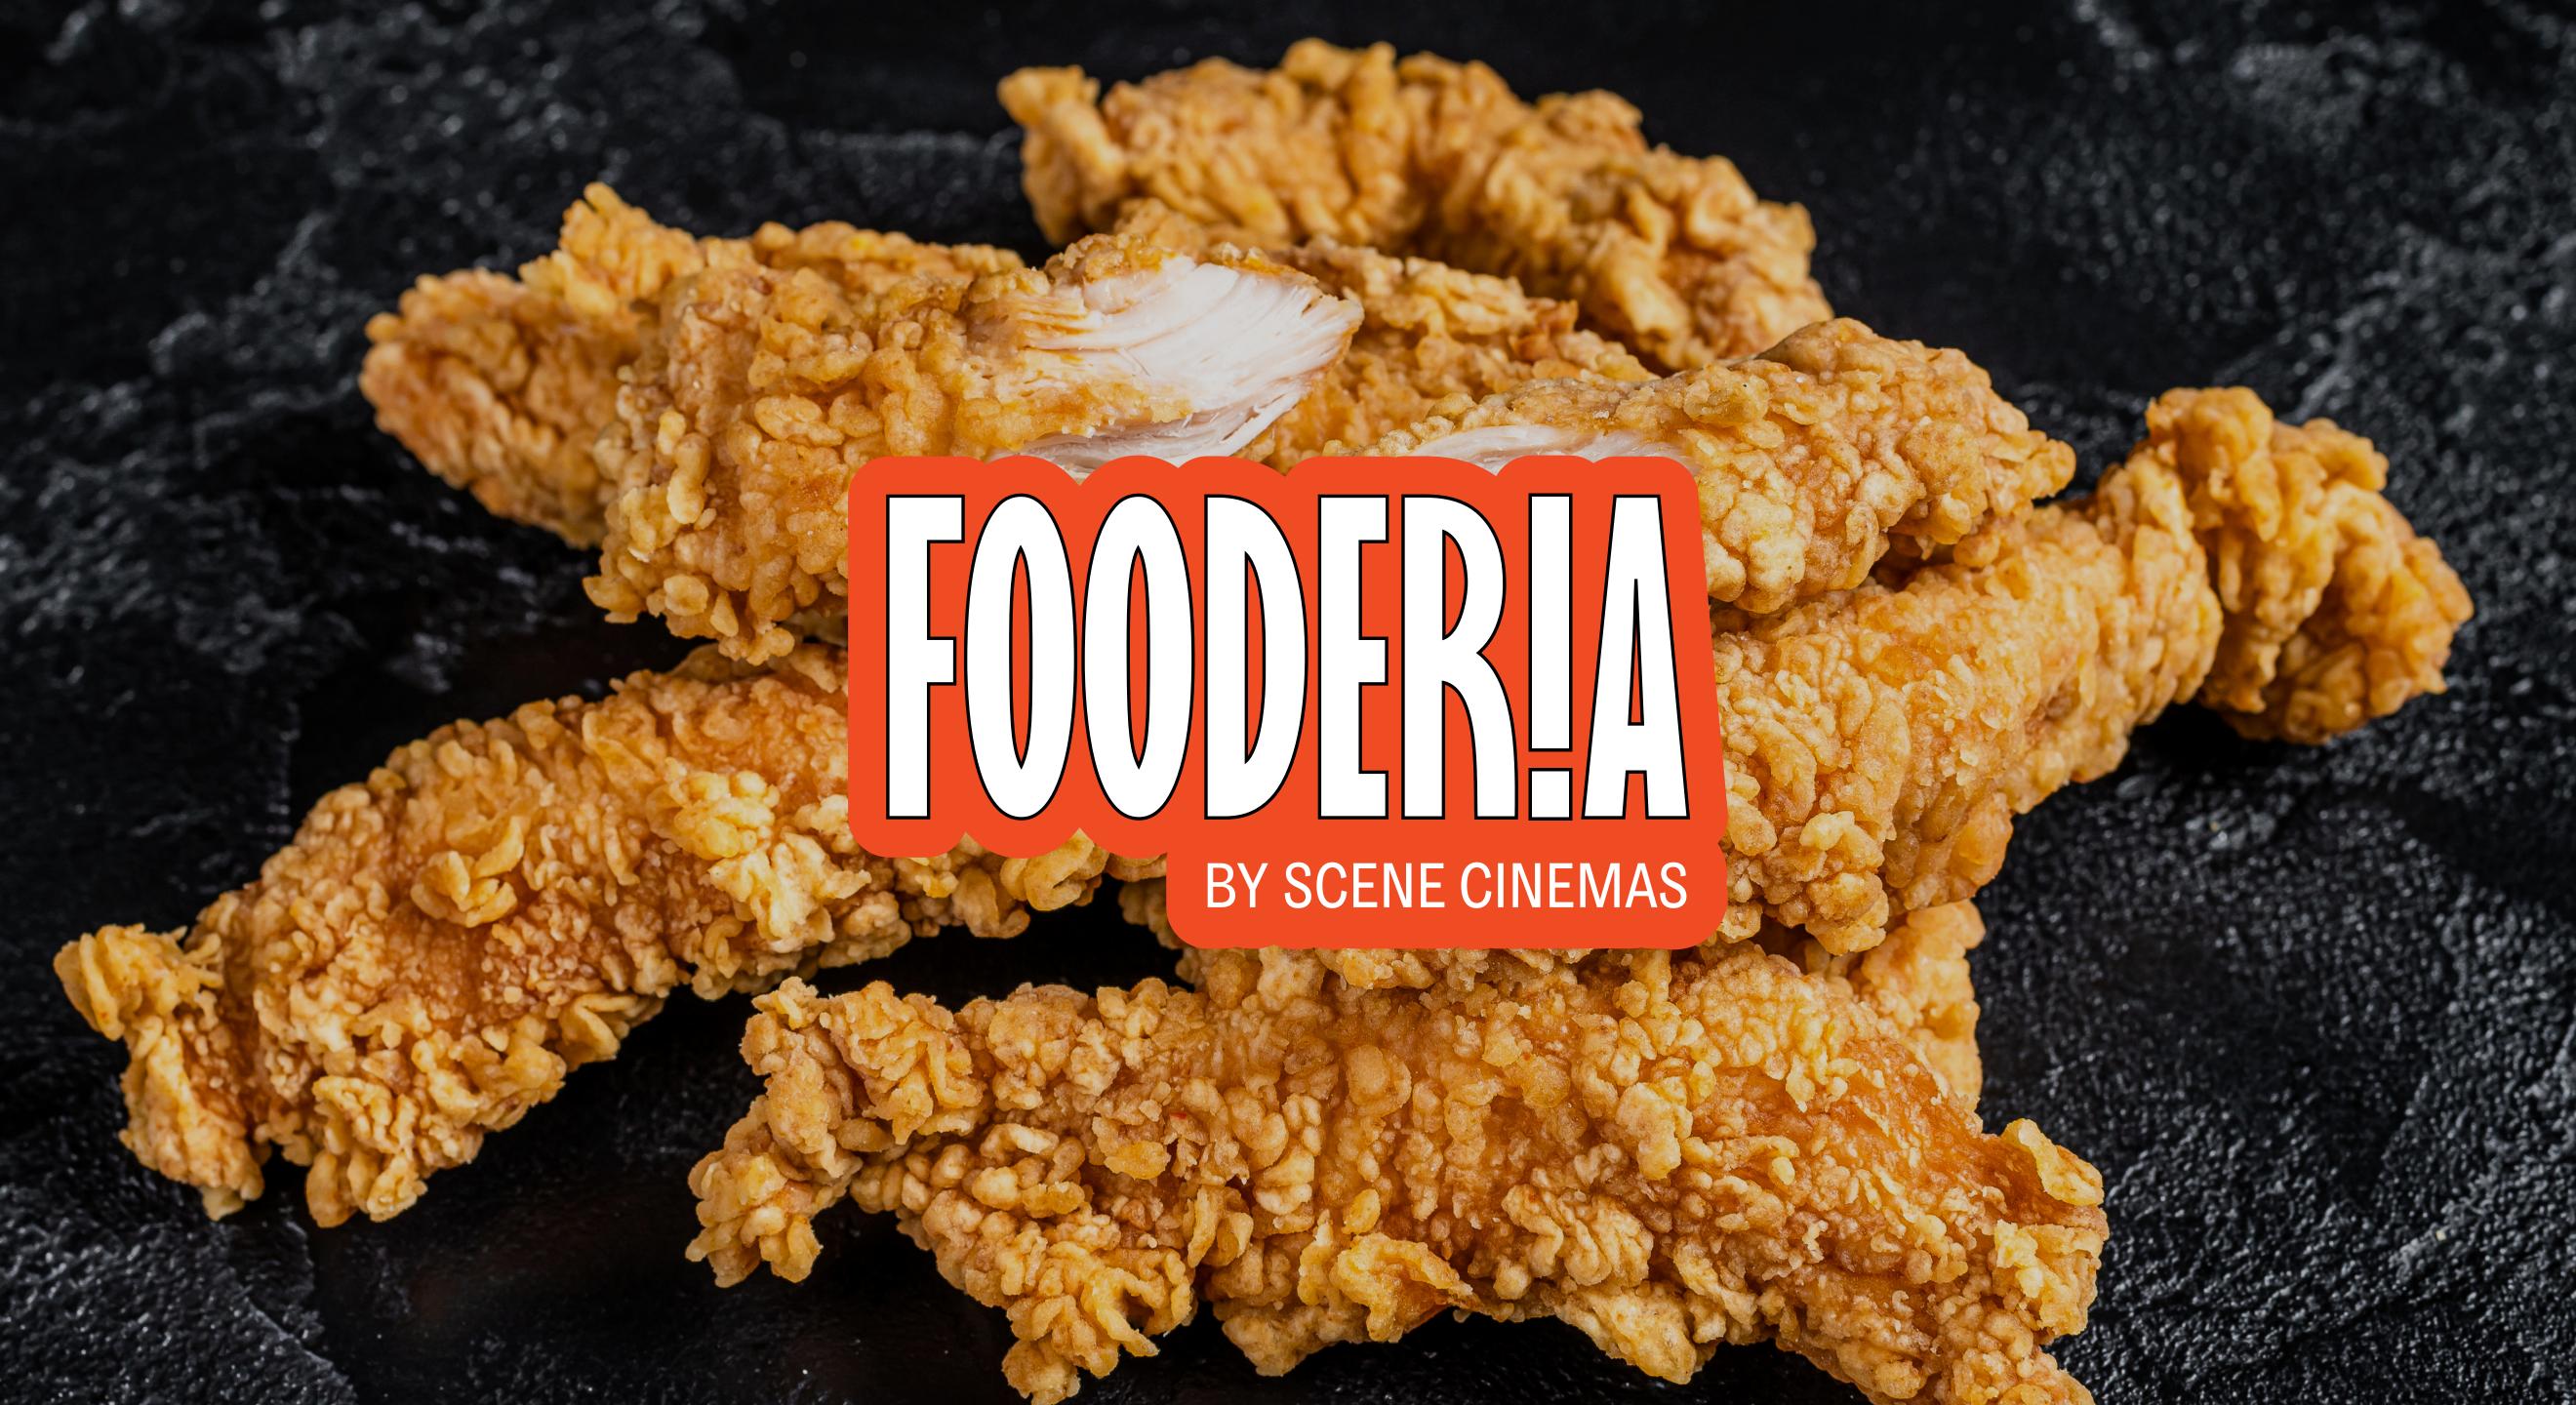

**CHEESY FRIES** 

Crispy fries, cheddar cheese sauce, spicy jalapeños.

**80 EGP** 

**CRISPY CHICKEN STRIPS [5 PCS]** 

Golden, crunchy chicken strips served with a side of honey mustard sauce.

100 EGP